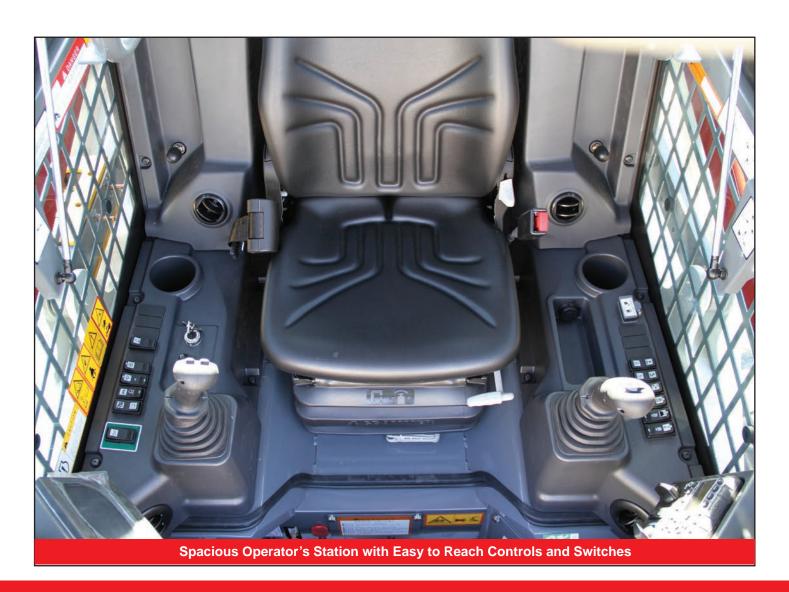

#### **OPERATOR'S STATION**

- Tilt-up Operator's Station
- Deluxe High Back Adjustable Suspension Seat
- Rear Pivoting Seat Bar with Integrated Arm Rests
- Retractable 2" Seat Belt
- ROPS/FOPS Level I
- FOPS Level II Roof Guard Kit (optional)
- Polycarbonate Front Door (Cab optional)\*
- Pressurized Cab with Roll-up Door, Air Conditioning, Heat, Defrost, Front Wiper and AM/FM/MP3 Radio (Cab Only)
- Rear Wiper (Cab Standard Equipment in Europe Only)
- 3 Point Seat Belt (optional)

## **TOUGH, POWERFUL, RELIABLE**

Takeuchi's first vertical lift compact track loader, the TL12V-2 demonstrates a continuous commitment to product improvement and innovation. It is the largest and most capable track loader available today and delivers best in class rated operating capacity (ROC), a completely redesigned operator's station that features a color multi-information display with rear view camera, convenient rocker switches to control a wide range of functions, and an updated undercarriage design that enhances operator comfort by reducing vibration and noise levels.

Performance features include massive loader arms, oversized arm cylinders and pins, rear bumper with integrated tie downs, high capacity cooling module, and LED lights on the front and rear of the machine. The TL12V-2's interior includes an updated overhead door design, redesigned foot throttle, precision pilot controls, backlit rocker switches, convenient cup holders, and a deluxe high back suspension seat for those long hours on the jobsite.