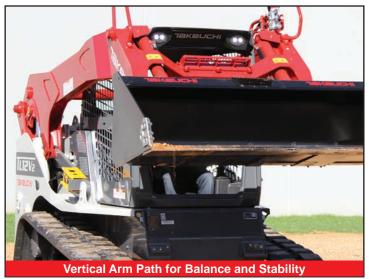

#### **HYDRAULIC & WORKING EQUIPMENT**

- High Lift Vertical Arm Design
- Lower Front Cross Member
- Cushioned Arm Cylinders
- Arm Float with Detent
- Hydraulic Joysticks Controls
- Proportional Auxiliary Controls with Detent
- Pressure Relieving Flat Faced Coupler Body
- Hydraulic Self Leveling (ON/OFF)
- Mechanical Quick Hitch
- 14-Pin Connector with Push Button Control (optional)
- Hydraulic Quick Hitch (optional)
- High Flow Auxiliary Hydraulics 153.0 L/min (optional)
- Secondary Auxiliary Circuit 88.0 L/min (optional)
- Ride Control (optional)
- Control Pattern Change Valve (ISO or H) (optional)
- Manual Parking Brake (optional)

Performance features include massive loader arms, oversized arm cylinders and pins, rear bumper with integrated tie downs, high capacity cooling module, and LED lights on the front and rear of the machine. The TL12V-2's interior includes an updated overhead door design, redesigned foot throttle, precision pilot controls, backlit rocker switches, convenient cup holders, and a deluxe high back suspension seat for those long hours on the jobsite.