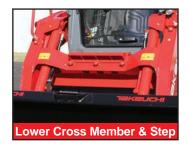

#### **HYDRAULIC & WORKING EQUIPMENT**

- High Lift Vertical Arm Design
- Lower Front Cross Member
- Cushioned Arm Cylinders
- Arm Float with Detent
- Hydraulic Joysticks Controls
- Proportional Auxiliary Controls with Detent
- Pressure Relieving Flat Faced Coupler Body
- Hydraulic Self Leveling (ON/OFF)
- Mechanical Quick Hitch
- 14-Pin Connector with Push Button Control (optional)
- Hydraulic Quick Hitch (optional)
- High Flow Auxiliary Hydraulics 153.0 L/min (optional)
- Secondary Auxiliary Circuit 88.0 L/min (optional)
- Ride Control (optional)
- Control Pattern Change Valve (ISO or H) (optional)
- Manual Parking Brake (optional)

Performance features include massive loader arms, oversized arm cylinders and pins, rear bumper with integrated tie downs, high capacity cooling module, and LED lights on the front and rear of the machine. The TL12V-2's interior includes an updated overhead door design, redesigned foot throttle, precision pilot controls, backlit rocker switches, convenient cup holders, and a deluxe high back suspension seat for those long hours on the jobsite.