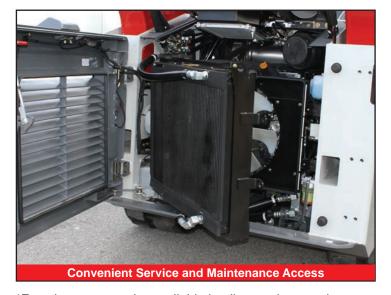

#### **ENGINE**

- EU Stage V / EPA Tier 4 Emission Compliant
- Turbocharged and Intercooled
- DOC+DPF+SCR Exhaust After Treatment
- Active Power Control Power Management System
- ECO Modes
- Foot Throttle Control
- Automatic Fuel Bleed System
- Extended Life Coolant
- High Capacity Radiator, Hydraulic Oil Cooler and Intercooler Mounted Side-by-Side on Swing Out Frame
- Double Element, Air Cleaner

Performance features include massive loader arms, oversized arm cylinders and pins, rear bumper with integrated tie downs, high capacity cooling module, and LED lights on the front and rear of the machine. The TL12V-2's interior includes an updated overhead door design, redesigned foot throttle, precision pilot controls, backlit rocker switches, convenient cup holders, and a deluxe high back suspension seat for those long hours on the jobsite.