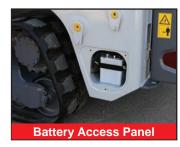

#### **ELECTRICAL**

- 12 volt System with 80 amp Alternator
- Heavy Duty, Quick Access Battery
- LED Work Lights, Front and Rear
- 5.7" Color Multi-Informational Display with Rear View Camera
- Sealed Rocker Switches
- Back-up Alarm
- Horn
- TFM (Takeuchi Fleet Management; GPS)\*