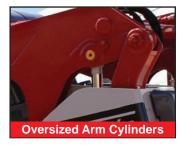

#### **HYDRAULIC & WORKING EQUIPMENT**

- High Lift Vertical Arm Design
- Lower Front Cross Member
- Cushioned Arm Cylinders
- Arm Float with Detent
- Hydraulic Joysticks Controls
- Proportional Auxiliary Controls with Detent
- Pressure Relieving Flat Faced Coupler Body
- Hydraulic Self Leveling (ON/OFF)
- Mechanical Quick Hitch
- 14-Pin Connector with Push Button Control (optional)
- Hydraulic Quick Hitch (optional)
- High Flow Auxiliary Hydraulics 153.0 L/min (optional)
- Secondary Auxiliary Circuit 88.0 L/min (optional)
- Ride Control (optional)
- Control Pattern Change Valve (ISO or H) (optional)
- Manual Parking Brake (optional)

Performance features include massive loader arms, oversized arm cylinders and pins, rear bumper with integrated tie downs, high capacity cooling module, and LED lights on the front and rear of the machine. The TL12V-2's interior includes an updated overhead door design, redesigned foot throttle, precision pilot controls, backlit rocker switches, convenient cup holders, and a deluxe high back suspension seat for those long hours on the jobsite.