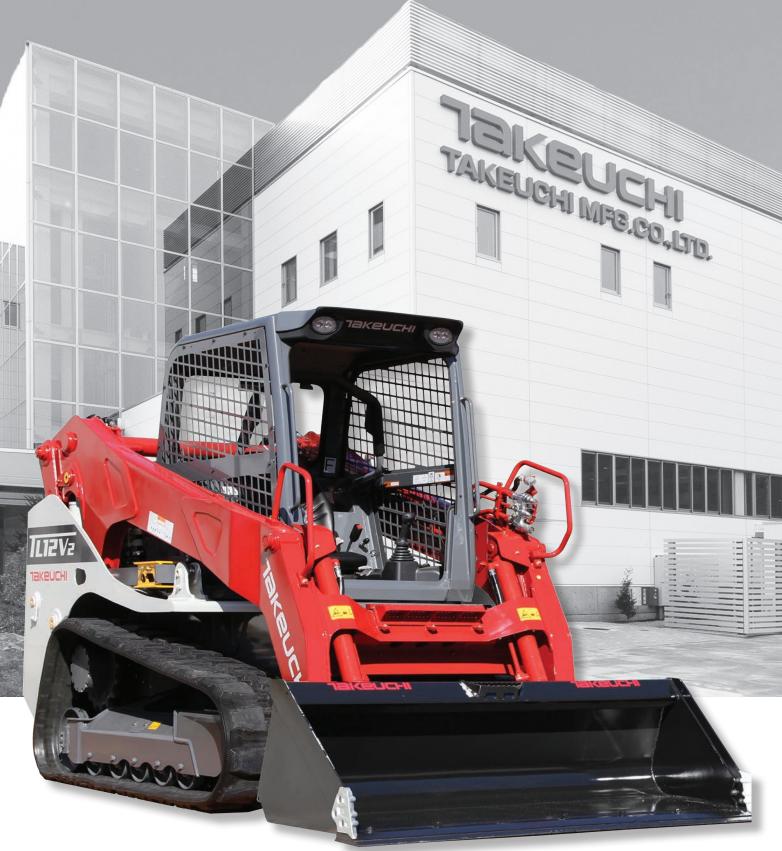

**COMPACT TRACK LOADER** 

### такеисні

From World First to World Leader

**Operating Weight: 5,835 kg** 

## **TOUGH, POWERFUL, RELIABLE**

Takeuchi's first vertical lift compact track loader, the TL12V-2 demonstrates a continuous commitment to product improvement and innovation. It is the largest and most capable track loader available today and delivers best in class rated operating capacity (ROC), a completely redesigned operator's station that features a color multi-information display with rear view camera, convenient rocker switches to control a wide range of functions, and an updated undercarriage design that enhances operator comfort by reducing vibration and noise levels.