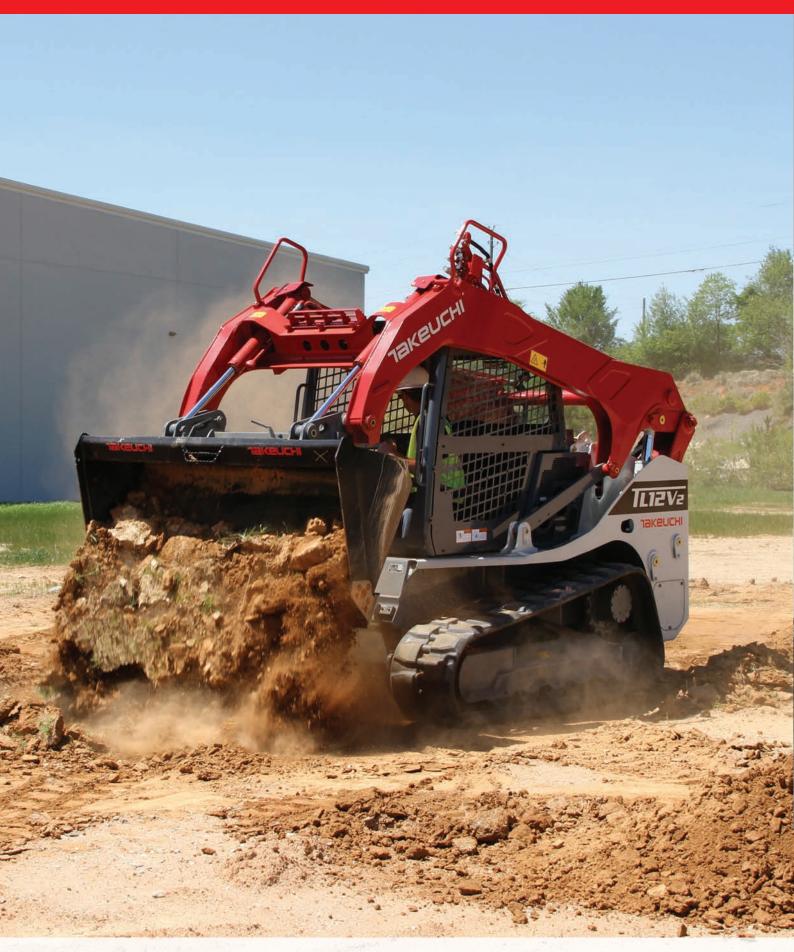

## **TOUGH, POWERFUL, RELIABLE**

Takeuchi's first vertical lift compact track loader, the TL12V-2 demonstrates a continuous commitment to product improvement and innovation. It is the largest and most capable track loader available today and delivers best in class rated operating capacity (ROC), a completely redesigned operator's station that features a color multi-information display with rear view camera, convenient rocker switches to control a wide range of functions, and an updated undercarriage design that enhances operator comfort by reducing vibration and noise levels.

The TL12V-2 features a powerful 81.8 kW engine that meets the very latest in EU Stage V / EPA Tier

4 emissions standards while delivering outstanding power and torque for the very best performance in the most demanding applications.

Performance features include massive loader arms, oversized arm cylinders and pins, rear bumper with integrated tie downs, high capacity cooling module, and LED lights on the front and rear of the machine. The TL12V-2's interior includes an updated overhead door design, redesigned foot throttle, precision pilot controls, backlit rocker switches, convenient cup holders, and a deluxe high back suspension seat for those long hours on the jobsite.