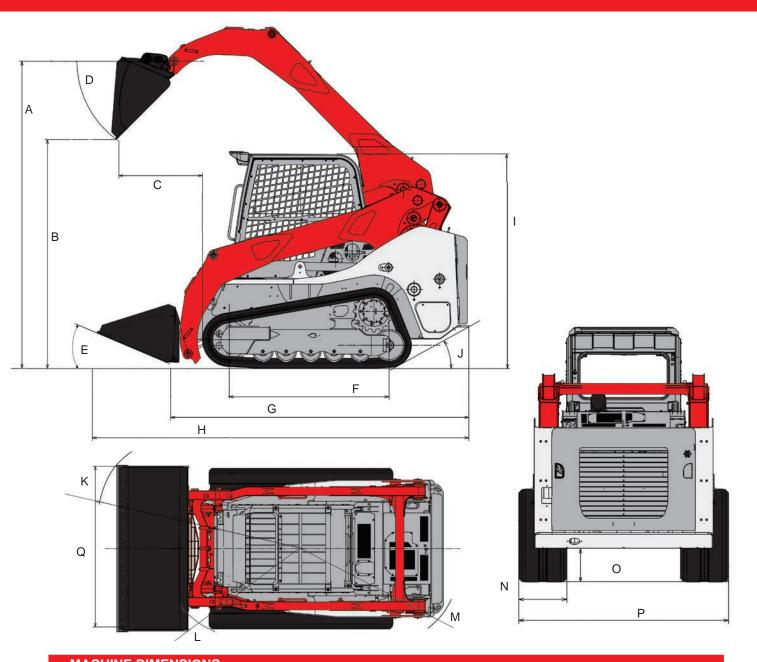

# **TL12V-2 Compact Track Loader**

| MACHINE DIMENSIONS                  |          |
|-------------------------------------|----------|
| A Max. Lift Height to Bucket Pin    | 3,300 mm |
| B Dump Height Fully Raised          | 2,460 mm |
| C Dump Reach Fully Raised           | 925 mm   |
| D Dump Angle                        | 45°      |
| E Rollback Angle                    | 30°      |
| F Track Base                        | 1,715 mm |
| G Machine Length                    | 3,205 mm |
| H Transport Length                  | 4,045 mm |
| Transport Height                    | 2,330 mm |
| l' Transport Height with Roof Guard | 2,380 mm |
| J Departure Angle                   | 30°      |
| K Clearance Circle with Bucket      | 2,505 mm |
| L Clearance Circle without Bucket   | 1,610 mm |
| M Clearance Circle Rear             | 1,850 mm |
| N Track Width                       | 450 mm   |
| O Ground Clearance                  | 320 mm   |
| P Overall Width without Bucket      | 1,960 mm |
| Q Bucket Width                      | 2,030 mm |
|                                     |          |