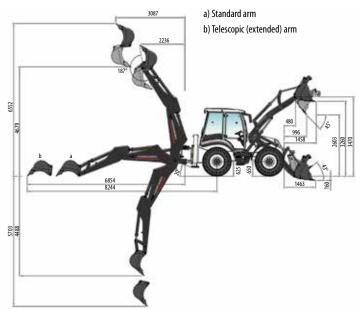

#### www.hidromek.com

| LOADER PERFORMANCE                 |                    | BACKHOE PERFORMANCE        |                                       | Telescopic<br>Arm (retracted) |
|------------------------------------|--------------------|----------------------------|---------------------------------------|-------------------------------|
| 6 in 1 bucket capacity             | 1,2 m <sup>3</sup> | Bucket capacity            | Arm (extended)<br>0.17 m <sup>3</sup> | 0,17 m <sup>3</sup>           |
| Max. bucket breakout force         | 7930 kgf           | Max. bucket breakout force | 7240 kaf                              | 7240 kaf                      |
| Max. loading arm breakout force    | 7166 kgf           | Max. dipper breakout force | 2536 kgf                              | 3300 kgf                      |
| Lifting capacity to maximum height | 3561 kg            |                            | 2330 Kgi                              | 5500 Kgi                      |