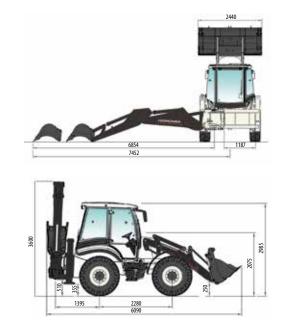

#### www.hidromek.com

| LOADER PERFORMANCE                 |                    | BACKHOE PERFORMANCE        |                                       | Telescopic<br>Arm (retracted) |
|------------------------------------|--------------------|----------------------------|---------------------------------------|-------------------------------|
| 6 in 1 bucket capacity             | 1,2 m <sup>3</sup> | Bucket capacity            | Arm (extended)<br>0.17 m <sup>3</sup> | 0,17 m <sup>3</sup>           |
| Max. bucket breakout force         | 7930 kgf           | Max. bucket breakout force | 7240 kaf                              | 7240 kaf                      |
| Max. loading arm breakout force    | 7166 kgf           | Max. dipper breakout force | 2536 kgf                              | 3300 kgf                      |
| Lifting capacity to maximum height | 3561 kg            |                            | 2330 Kgi                              | 5500 Kgi                      |