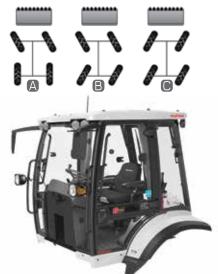

#### **STEERING**

| Electrical controlled 3 different steering modes |                                                                         |  |  |  |
|--------------------------------------------------|-------------------------------------------------------------------------|--|--|--|
| А                                                | 2 - wheel front steering for road drive                                 |  |  |  |
| В                                                | 4 - wheel steering for tight turns                                      |  |  |  |
| C                                                | 4 - wheel "crab" steering for close - to wall digging and ditch closing |  |  |  |
|                                                  |                                                                         |  |  |  |